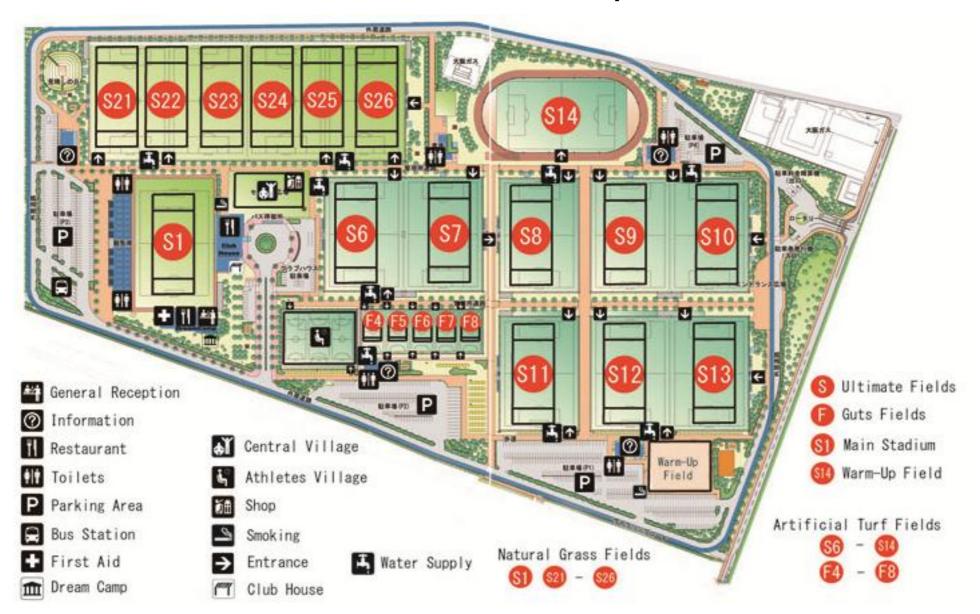

-|-------|-------|-------|-------------|-------|-------|------------------|----------------------|------|------|-------|-------------|-------|-------|---------------|
|                                           | [S1]                                                                                      | [S21] | [S22] | [S23] | [S24]       | [S25] | [S26] | [S6]             | [S7]                 | [S8] | [S9] | [S10] | [S11]       | [S12] | [S13] | [S14]         |
| 12:45<br>13:00<br>13:30<br>14:00<br>14:30 | Women's Final + Awards  WE Mixed Final + Awards  VE Open Final + Awards  Closing Ceremony |       | (OLL) |       | N/A         |       |       | Warm-up<br>Field | N/A                  |      |      |       | N/A         |       |       | N/A           |

### >>WUGC2012 Field Map<<



# >>WUGC2012 Ultimate Seedings<<

|    | Onon          |
|----|---------------|
|    | Open          |
|    | Canada        |
|    | USA           |
| 3  | Japan         |
| 4  | Sweden        |
| 5  | Australia     |
| 6  | Great Britain |
| 7  | Germany       |
| 8  | Colombia      |
| 9  | Finland       |
| 10 | Italy         |
| 11 | New Zealand   |
| 12 | France        |
| 13 | Netherlands   |
|    | Austria       |
| 15 | South Africa  |
|    | Mexico        |
| 17 | Philippines   |
| 18 | Singapore     |
| 19 | Hong Kong     |

|    | Women's       |
|----|---------------|
| 1  | USA           |
| 2  | Japan         |
| 3  | Canada        |
| 4  | Australia     |
| 5  | Germany       |
| 6  | New Zealand   |
| 7  | Great Britain |
| 8  | Colombia      |
| 9  | Finland       |
| 10