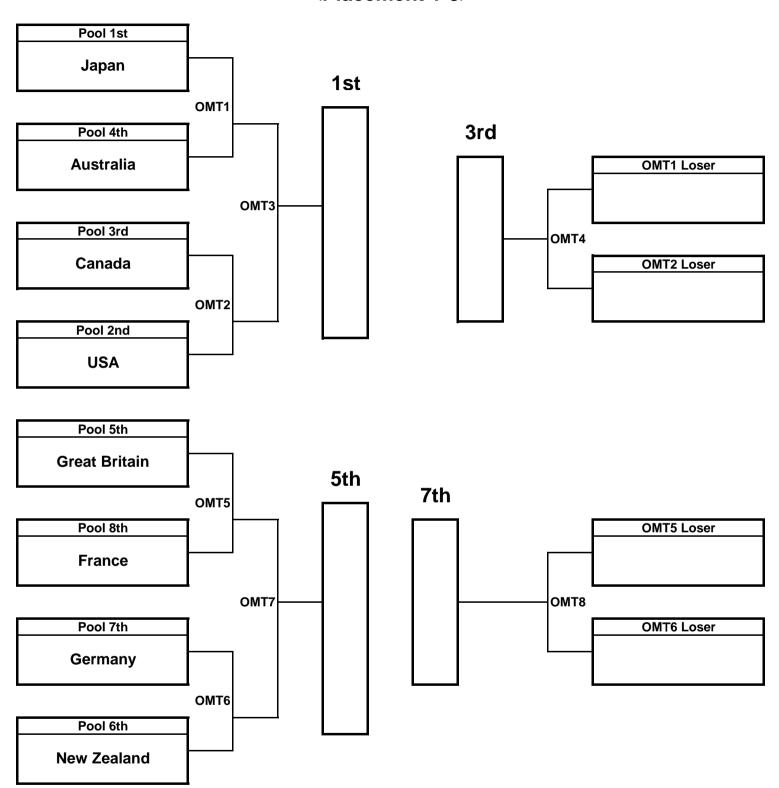

#### < Pool Round Robin >

| OA-Pool     | Cana | da |    | Colombia | 1 |    | Finland |    |    | Mexico |   | F  | hilippine | s  | Wins | Losses | Draw | Goals<br>for | Goals<br>against | Goal<br>diff | Points | Rank |
|-------------|------|----|----|----------|---|----|---------|----|----|--------|---|----|-----------|----|------|--------|------|--------------|------------------|--------------|--------|------|
| Canada      |      |    | 17 | OAL1     | 4 | 17 | OAL2    | 6  | 17 | OAL3   | 2 | 17 | OAL4      | 5  | 4    | 0      | 0    | 68           | 17               | 51           | 12     | 1    |
| Colombia    |      |    |    |          |   | 11 | OAL5    | 17 | 16 | OAL6   | 9 | 16 | OAL7      | 10 | 2    | 2      | 0    | 47           | 53               | -6           | 6      | 3    |
| Finland     |      |    |    |          |   |    |         |    | 17 | OAL8   | 5 | 17 | OAL9      | 4  | 3    | 1      | 0    | 57           | 37               | 20           | 9      | 2    |
| Mexico      |      |    |    |          |   |    |         |    |    |        |   | 12 | OAL10     | 17 | 0    | 4      | 0    | 28           | 67               | -39          | 0      | 5    |
| Philippines |      |    |    |          |   |    |         |    |    |        |   |    |           |    | 1    | 3      | 0    | 36           | 62               | -26          | 3      | 4    |

| OB-Pool      | USA |    | Germany | 1 |    | Italy |   | S  | outh Afric | ca |    | Singapor | е  | Wins | Losses | Draw | Goals<br>for | Goals<br>against | Goal<br>diff | Points | Rank |
|--------------|-----|----|---------|---|----|-------|---|----|------------|----|----|----------|----|------|--------|------|--------------|------------------|--------------|--------|------|
| USA          |     | 17 | OBL1    | 8 | 17 | OBL2  | 2 | 17 | OBL3       | 1  | 17 | OBL4     | 2  | 4    | 0      | 0    | 68           | 13               | 55           | 12     | 1    |
| Germany      |     |    |         |   | 17 | OBL5  | 7 | 15 | OBL6       | 9  | 17 | OBL7     | 3  | 3    | 1      | 0    | 57           | 36               | 21           | 9      | 2    |
| Italy        |     |    |         |   |    |       |   | 17 | OBL8       | 9  | 17 | OBL9     | 9  | 2    | 2      | 0    | 43           | 52               | -9           | 6      | 3    |
| South Africa |     |    |         |   |    |       |   |    |            |    | 17 | OBL10    | 10 | 1    | 3      | 0    | 36           | 59               | -23          | 3      | 4    |
| Singapore    |     |    |         |   |    |       |   |    |            |    |    |          |    | 0    | 4      | 0    | 24           | 68               | -44          | 0      | 5    |

| OC-Pool       | Japan | G  | reat Brita | iin | N  | ew Zealar | nd |    | Austria |    |    | Hong Kon | g | Wins | Losses | Draw | Goals<br>for | Goals<br>against | Goal<br>diff | Points | Rank |
|---------------|-------|----|------------|-----|----|-----------|----|----|---------|----|----|----------|---|------|--------|------|--------------|------------------|--------------|--------|------|
| Japan         |       | 16 | OCL1       | 13  | 17 | OCL2      | 9  | 17 | OCL3    | 9  | 17 | OCL4     | 3 | 4    | 0      | 0    | 67           | 34               | 33           | 12     | 1    |
| Great Britain |       |    |            |     | 17 | OCL5      | 12 | 17 | OCL6    | 8  | 17 | OCL7     | 1 | 3    | 1      | 0    | 64           | 37               | 27           | 9      | 2    |
| New Zealand   |       |    |            |     |    |           |    | 16 | OCL8    | 10 | 17 | OCL9     | 4 | 2    | 2      | 0    | 54           | 48               | 6            | 6      | 3    |
| Austria       |       |    |            |     |    |           |    |    |         |    | 17 | OCL10    | 5 | 1    | 3      | 0    | 44           | 55               | -11          | 3      | 4    |
| Hong Kong     |       |    |            |     |    |           |    |    |         |    |    |          |   | 0    | 4      | 0    | 13           | 68               | -55          | 0      | 5    |

| OD-Pool     | Sweden | 1 |   | Australia | <u>l</u> |    | France |    | N  | etherland | ds | Wins | Losses | Draw | Goals<br>for | Goals<br>against | Goal<br>diff | Points | Rank |
|-------------|--------|---|---|-----------|----------|----|--------|----|----|-----------|----|------|--------|------|--------------|------------------|--------------|--------|------|
| Sweden      |        |   | 9 | ODL1      | 17       | 17 | ODL2   | 12 | 17 | ODL3      | 14 | 2    | 1      | 0    | 43           | 43               | 0            | 6      | 2    |
| Australia   |        |   |   |           |          | 17 | ODL4   | 8  | 17 | ODL5      | 7  | 3    | 0      | 0    | 51           | 24               | 27           | 9      | 1    |
| France      |        |   |   |           |          |    |        | /  | 14 | ODL6      | 11 | 1    | 2      | 0    | 34           | 45               | -11          | 3      | 3    |
| Netherlands |        |   |   |           |          |    |        |    |    |           |    | 0    | 3      | 0    | 32           | 48               | -16          | 0      | 4    |

#### < Power Pools>

| OE-Pool       | Canada | <b>a</b> |    | Japan |    | G  | reat Brita | iin |    | Finland |   |    | Colombia | ı  | N  | ew Zealar | nd | Wins | Losses | Draw | Goals<br>for | Goals<br>against | Goal<br>diff | Points | Rank |
|---------------|--------|----------|----|-------|----|----|------------|-----|----|---------|---|----|----------|----|----|-----------|----|------|--------|------|--------------|------------------|--------------|--------|------|
| Canada        |        |          | 13 | OEL1  | 14 | 16 | OEL2       | 12  |    | *       |   |    | *        |    | 17 | OEL3      | 13 | 2    | 1      | 0    | 45           | 39               | 6            | 6      | 2    |
| Japan         |        |          |    |       |    |    | *          |     | 17 | OEL4    | 6 | 17 | OEL5     | 6  |    | *         |    | 3    | 0      | 0    | 48           | 25               | 23           | 9      | 1    |
| Great Britain |        |          |    |       |    |    |            |     | 17 | OEL6    | 9 | 13 | OEL7     | 11 |    | *         |    | 2    | 1      | 0    | 42           | 36               | 6            | 6      | 3    |
| Finland       |        |          |    |       |    |    |            |     |    |         |   |    | *        |    | 16 | OEL8      | 12 | 1    | 2      | 0    | 31           | 46               | -15          | 3      | 4    |
| Colombia      |        |          |    |       |    |    |            |     |    |         |   |    |          |    | 9  | OEL9      | 15 | 0    | 3      | 0    | 26           | 45               | -19          | 0      | 6    |
| New Zealand   |        |          |    |       |    |    |            |     |    |         |   |    |          |    |    |           |    | 1    | 2      | 0    | 40           | 42               | -2           | 3      | 5    |

| OF-Pool   | USA | ı |    | Australia | 1  |    | Sweden |   |    | Germany |    |    | Italy |   |    | France |    | Wins | Losses | Draw | Goals<br>for | Goals<br>against | Goal<br>diff | Points | Rank |
|-----------|-----|---|----|-----------|----|----|--------|---|----|---------|----|----|-------|---|----|--------|----|------|--------|------|--------------|------------------|--------------|--------|------|
| USA       |     |   | 17 | OFL1      | 16 | 17 | OFL2   | 7 |    | *       |    |    | *     |   | 17 | OFL3   | 6  | 3    | 0      | 0    | 51           | 29               | 22           | 9      | 1    |
| Australia |     |   |    |           |    |    | *      |   | 17 | OFL4    | 12 | 17 | OFL5  | 9 |    | *      |    | 2    | 1      | 0    | 50           | 38               | 12           | 6      | 2    |
| Sweden    |     |   |    |           |    |    |        |   | 15 | OFL6    | 17 | 17 | OFL7  | 8 |    | *      |    | 1    | 2      | 0    | 39           | 42               | -3           | 3      | 4    |
| Germany   |     |   |    |           |    |    |        |   |    |         |    |    | *     |   | 16 | OFL8   | 8  | 2    | 1      | 0    | 45           | 40               | 5            | 6      | 3    |
| Italy     |     |   |    |           |    |    |        |   |    |         |    |    |       |   | 13 | OFL9   | 14 | 0    | 3      | 0    | 30           | 48               | -18          | 0      | 6    |
| France    |     |   |    |           |    |    |        |   |    |         |    |    |       |   |    |        |    | 1    | 2      | 0    | 28           | 46               | -18          | 3      | 5    |