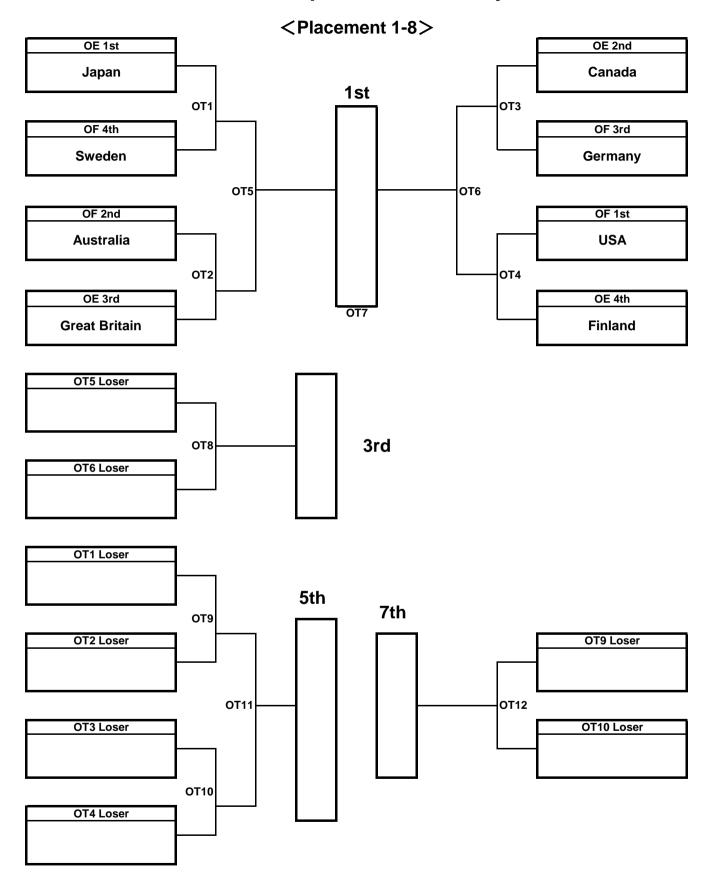

е | Mexico | F | long Kon | g | Wins | Losses | Draw | Goals<br>for | Goals<br>against | Goal<br>diff | Points | Rank |
|-----------|----------|---|--------|---|----------|---|------|--------|------|--------------|------------------|--------------|--------|------|
| Singapore |          |   | OJL1   |   | OJL2     |   |      |        |      |              |                  |              |        |      |
| Mexico    |          |   |        |   | OJL3     |   |      |        |      |              |                  |              |        |      |
| Hong Kong |          |   |        |   |          |   |      |        |      |              |                  |              |        |      |

Page 9/20 WFDF2012 World Ultimate Guts Championships

## >> WUGC2012 Open Division / Playoffs <<



## >> WUGC2012 Open Division / Playoffs <<



#### >>WUGC2012 Women's Division / Pool Round Robin <<

| Pool Round Ro | obin > |     | 1  |     |       | _ |    |        |    |    |          |    |    |        |   |    |         |      |    |             |     |    |         |    |    |         |    | ı  |        |   |    |         |    |      |        | 1    |              |                  | T            |       |      |
|---------------|--------|-----|----|-----|-------|---|----|--------|----|----|----------|----|----|--------|---|----|---------|------|----|-------------|-----|----|---------|----|----|---------|----|----|--------|---|----|---------|----|------|--------|------|--------------|------------------|--------------|-------|------|
| WA-Pool       |        | USA |    | Jap |