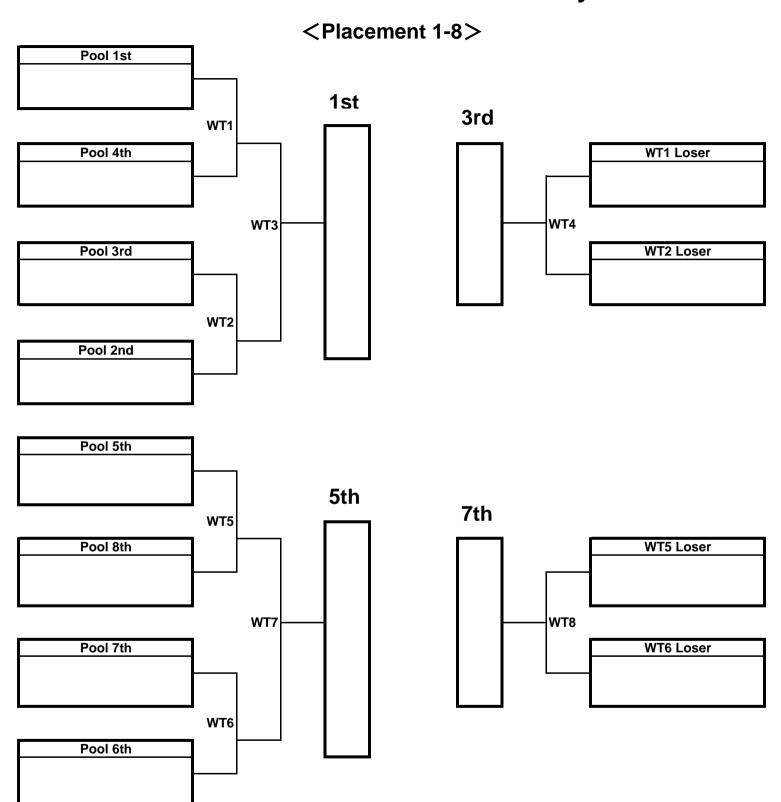

| 126              | -71          | 3     |      |
| Mexico        |        |     |    |     |       |   |    |        |    |    |          |    |    |        |   |    |         |      |    |             |     |    |         |    |    |         |    |    |        |   | 9  | WAL55   | 17 | 0    | 8      | 0    | 21           | 136              | -115         | 0     |      |
| Singapore     |        |     |    |     |       |   |    |        |    |    |          |    |    |        |   |    |         |      |    |             |     |    |         |    |    |         |    |    |        |   |    |         |    | 1    | 7      | 0    | 47           | 125              | -78          | 3     | T    |

Page 1220 WFFD2012 World Ultimass Quis Championel

# >>WUGC2012 Women's Division / Playoffs<<



### >>WUGC2012 Women's Division / Division2<<

### < Division 2 >

| WB-Pool   | Ро | ol 9tl | h | Po | ool 10 | th | Po | ool 11th | Wins | Losses | Draw | Goals<br>for | Goals<br>against | Points | Rank |
|-----------|----|--------|---|----|--------|----|----|----------|------|--------|------|--------------|------------------|--------|------|
| Pool 9th  |    |        |   | ,  | WBL1   |    | ,  | WBL2     |      |        |      |              |                  |        |      |
| Pool 10th |    |        |   |    |        |    | ,  | WBL3     |      |        |      |              |                  |        |      |
| Pool 11th |    |        |   |    |        |    |    |          |      |        |      |              |                  |        |      |

#### >>WUGC2012 Mixed Division