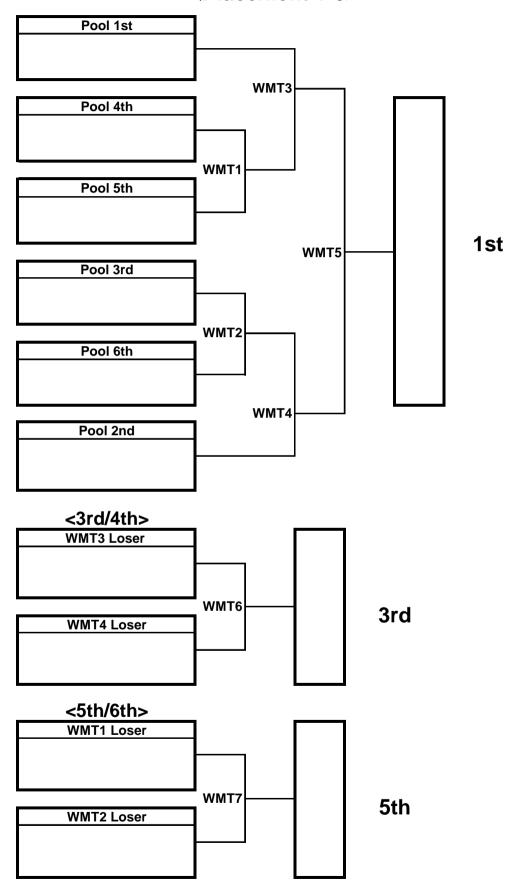

#### >>WUGC2012 Women's Division / Pool Round Robin <<

| Pool Round Ro | obin > |     | 1  |     |       | _ |    |        |    |    |          |    |    |        |   |    |         |      |    |             |     |    |         |    |    |         |    | ı  |        |   |    |         |    |      |        | 1    |              |                  | T            |       |      |
|---------------|--------|-----|----|-----|-------|---|----|--------|----|----|----------|----|----|--------|---|----|---------|------|----|-------------|-----|----|---------|----|----|---------|----|----|--------|---|----|---------|----|------|--------|------|--------------|------------------|--------------|-------|------|
| WA-Pool       |        | USA |    | Jap | an    |   | C  | Canada |    |    | Australi | а  |    | German | у | N  | lew Zea | land |    | Great Brita | ain |    | Colombi | а  |    | Finland |    |    | Mexico |   |    | Singapo | re | Wins | Losses | Draw | Goals<br>for | Goals<br>against | Goal<br>diff | Point | s Ra |
| USA           |        | _   | 14 | WA  | L1 16 | 1 | 12 | WAL2   | 16 |    | WAL3     |    | 17 | WAL4   | 5 | 17 | WAL     | 3    | 17 | WAL6        | 8   | 17 | WAL7    | 9  | 17 | WAL8    | 0  | 17 | WAL9   | 0 |    | WAL10   |    | 6    | 2      | 0    | 128          | 57               | 71           | 18    |      |
| Japan         |        |     |    |     |       |   | ١  | WAL11  |    | 17 | WAL12    | 10 | 17 | WAL13  | 6 | 17 | WAL1    | 4 3  | 17 | WAL15       | 6   | 17 | WAL16   | 9  | 17 | WAL17   | 5  | 17 | WAL18  | 0 |    | WAL19   |    | 8    | 0      | 0    | 135          | 53               | 82           | 24    |      |
| Canada        |        |     |    |     |       |   |    | \      | _  | 17 | WAL20    | 7  |    | WAL21  |   | 17 | WAL2    | 2 1  | 17 | WAL23       | 9   | 17 | WAL24   | 9  | 17 | WAL25   | 5  | 17 | WAL26  | 1 | 17 | WAL27   | 1  | 8    | 0      | 0    | 135          | 45               | 90           | 24    |      |
| Australia     |        |     |    |     |       |   |    |        |    |    |          |    | 17 | WAL28  | 8 |    | WAL2    | 9    | 17 | WAL30       | 12  | 12 | WAL31   | 14 | 17 | WAL32   | 12 | 17 | WAL33  | 2 | 17 | WAL34   | 5  | 5    | 3      | 0    | 114          | 87               | 27           | 15    |      |
| Germany       |        |     |    |     |       |   |    |        |    |    |          |    |    | \      |   | 15 | WAL3    | 5 17 |    | WAL36       |     | 14 | WAL37   | 17 | 17 | WAL38   | 2  | 17 | WAL39  | 2 | 17 | WAL40   | 3  | 3    | 5      | 0    | 99           | 92               | 7            | 9     |      |
| New Zealand   |        |     |    |     |       |   |    |        |    |    |          |    |    |        |   |    |         |      | 15 | WAL41       | 16  | 5  | WAL42   | 17 |    | WAL43   |    | 17 | WAL44  | 5 | 17 | WAL45   | 5  | 3    | 5      | 0    | 78           | 109              | -31          | 9     |      |
| Great Britain |        |     |    |     |       |   |    |        |    |    |          |    |    |        |   |    |         |      |    |             |     |    | WAL46   |    | 17 | WAL47   | 8  | 17 | WAL48  | 2 | 17 | WAL49   | 4  | 4    | 4      | 0    | 102          | 97               | 5            | 12    |      |
| Colombia      |        |     |    |     |       |   |    |        |    |    |          |    |    |        |   |    |         |      |    |             |     |    | \       |    | 17 | WAL50   | 9  |    | WAL51  |   | 17 | WAL52   | 5  | 5    | 3      | 0    | 109          | 96               | 13           | 15    |      |
| Finland       |        |     |    |     |       |   |    |        |    |    |          |    |    |        |   |    |         |      |    |             |     |    |         |    |    |         |    |    | WAL53  |   | 14 | WAL54   | 7  | 1    | 7      | 0    | 55           | 126              | -71          | 3     |      |
| Mexico        |        |     |    |     |       |   |    |        |    |    |          |    |    |        |   |    |         |      |    |             |     |    |         |    |    |         |    |    |        |   | 9  | WAL55   | 17 | 0    | 8      | 0    | 21           | 136              | -115         | 0     |      |
| Singapore     |        |     |    |     |       |   |    |        |    |    |          |    |    |        |   |    |         |      |    |             |     |    |         |    |    |         |    |    |        |   |    |         |    | 1    | 7      | 0    | 47           | 125              | -78          | 3     | T    |