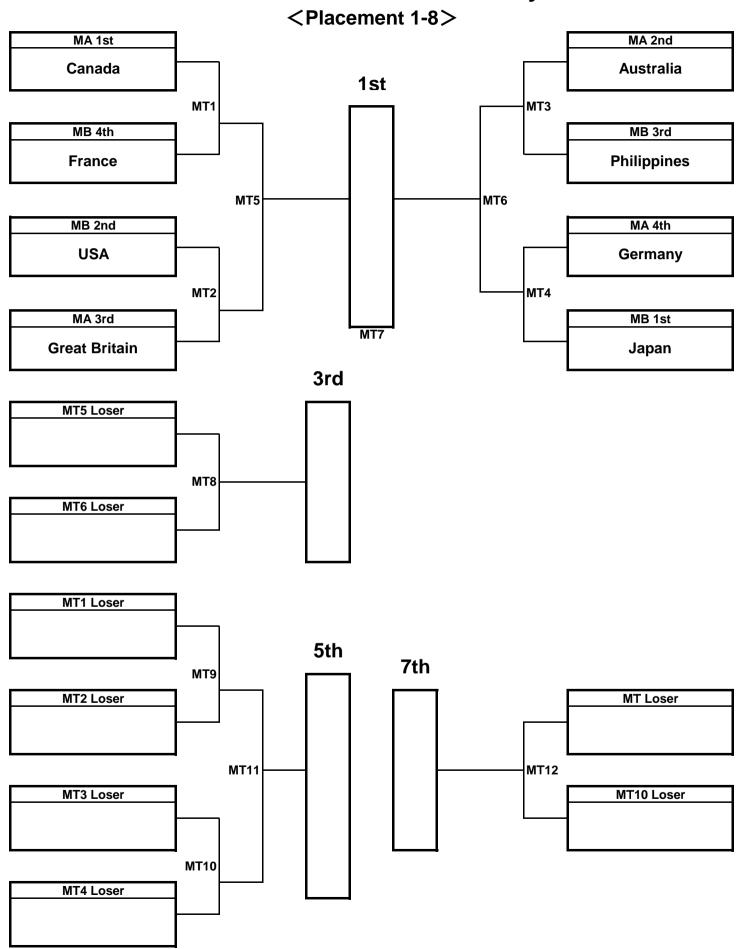

#### < Pool Round Robin >

| MA-Pool       | Canada |   |    | Australia | a | G  | reat Brita | in |    | German | /  | (  | Colombi | a  |    | Finland |   |    | China |    | Wins | Losses | Draw | Goals<br>for | Goals against | Goal<br>diff | Points | Rank |
|---------------|--------|---|----|-----------|---|----|------------|----|----|--------|----|----|---------|----|----|---------|---|----|-------|----|------|--------|------|--------------|---------------|--------------|--------|------|
| Canada        |        | _ | 17 | MA1       | 5 | 17 | MA2        | 9  | 17 | MA3    | 5  | 17 | MA4     | 3  | 17 | MA5     | 2 | 17 | MA6   | 4  | 6    | 0      | 0    | 102          | 28            | 74           | 18     | 1    |
| Australia     |        |   |    |           |   | 15 | MA7        | 9  | 17 | MA8    | 10 | 15 | MA9     | 12 | 17 | MA10    | 1 | 17 | MA11  | 5  | 5    | 1      | 0    | 86           | 54            | 32           | 15     | 2    |
| Great Britain |        |   |    |           |   |    |            |    | 14 | MA12   | 13 | 16 | MA13    | 7  | 17 | MA14    | 4 | 17 | MA15  | 3  | 4    | 2      | 0    | 82           | 59            | 23           | 12     | 3    |
| Germany       |        |   |    |           |   |    |            |    |    |        |    | 13 | MA16    | 14 | 17 | MA17    | 4 | 17 | MA18  | 8  | 2    | 4      | 0    | 75           | 74            | 1            | 6      |      |
| Colombia      |        |   |    |           |   |    |            |    |    |        |    |    |         |    | 15 | MA19    | 8 | 13 | MA20  | 16 | 2    | 4      | 0    | 64           | 85            | -21          | 6      |      |
| Finland       |        |   |    |           |   |    |            |    |    |        |    |    |         |    |    |         |   | 10 | MA21  | 17 | 0    | 6      | 0    | 29           | 100           | -71          | 0      |      |
| China         |        |   |    |           |   |    |            |    |    |        |    |    |         |    |    |         |   |    |       |    | 2    | 4      | 0    | 53           | 91            | -38          | 6      |      |

| MB-Pool      | Japan |   |    | USA |    |    | Russia |    |    | France |    | H  | long Ko | ng | N  | etherland | ls | ı  | Philippine | es | s  | outh Afri | ca | Wins | Losses | Draw | Goals<br>for | Goals<br>against | Goal<br>diff | Points | Rank |
|--------------|-------|---|----|-----|----|----|--------|----|----|--------|----|----|---------|----|----|-----------|----|----|------------|----|----|-----------|----|------|--------|------|--------------|------------------|--------------|--------|------|
| Japan        |       | _ | 17 | MB1 | 13 | 16 | MB2    | 11 | 17 | MB3    | 9  | 17 | MB4     | 1  | 17 | MB5       | 1  | 17 | MB6        | 4  | 17 | MB7       | 5  | 7    | 0      | 0    | 118          | 44               | 74           | 21     | 1    |
| USA          |       |   |    |     |    | 17 | MB8    | 8  | 17 | MB9    | 8  | 17 | MB10    | 6  | 17 | MB11      | 11 | 17 | MB12       | 9  | 17 | MB13      | 1  | 6    | 1      | 0    | 115          | 60               | 55           | 18     | 2    |
| Russia       |       |   |    |     |    |    |        | /  | 9  | MB14   | 17 | 12 | MB15    | 10 | 17 | MB16      | 2  | 11 | MB17       | 14 | 17 | MB18      | 6  | 3    | 4      | 0    | 85           | 82               | 3            | 9      | 5    |
| France       |       |   |    |     |    |    |        |    |    |        | /  | 17 | MB19    | 6  | 17 | MB20      | 8  | 9  | MB21       | 17 | 17 | MB22      | 1  | 4    | 3      | 0    | 94           | 75               | 19           | 12     | 4    |
| Hong Kong    |       |   |    |     |    |    |        |    |    |        |    |    |         | /  | 16 | MB23      | 15 | 7  | MB24       | 17 | 13 | MB25      | 9  | 2    | 5      | 0    | 59           | 104              | -45          | 6      | 6    |
| Netherlands  |       |   |    |     |    |    |        |    |    |        |    |    |         |    |    |           |    | 7  | MB26       | 17 | 17 | MB27      | 7  | 1    | 6      | 0    | 61           | 108              | -47          | 3      | 7    |
| Philippines  |       |   |    |     |    |    |        |    |    |        |    |    |         |    |    |           |    |    |            |    | 17 | MB28      | 3  | 5    | 2      | 0    | 95           | 71               | 24           | 15     | 3    |
| South Africa |       |   |    |     |    |    |        |    |    |        |    |    |         |    |    |           |    |    |            |    |    | _         |    | 0    | 7      | 0    | 32           | 115              | -83          | 0      | 8    |