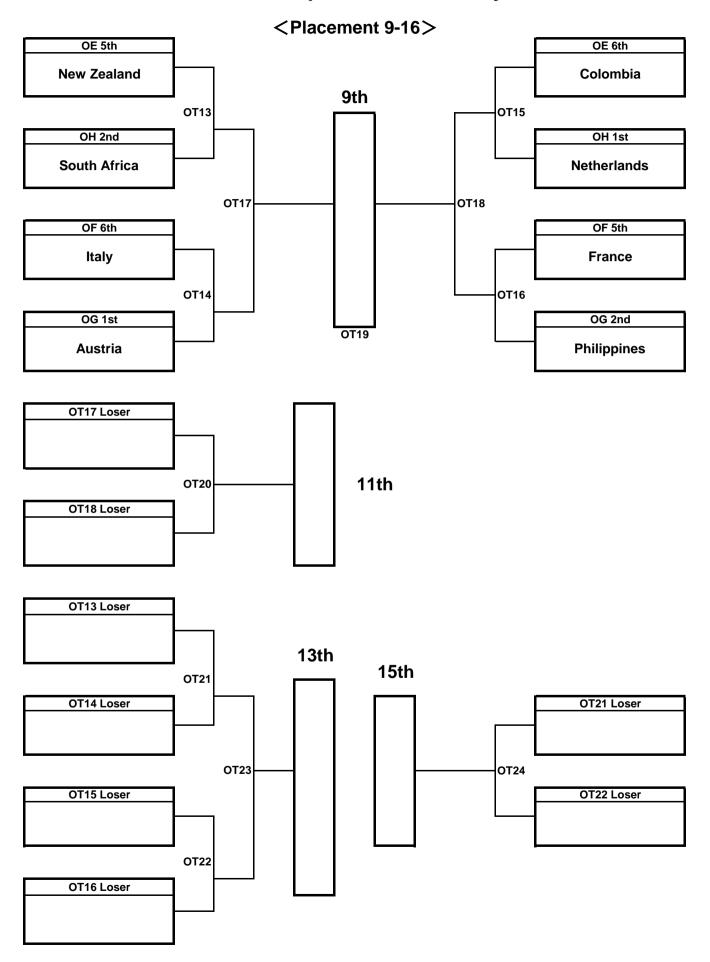

| Draw | Goals<br>for | Goals<br>against | Goal<br>diff | Points | Rank |
|-----------|----------|---|--------|---|----------|---|------|--------|------|--------------|------------------|--------------|--------|------|
| Singapore |          |   | OJL1   |   | OJL2     |   |      |        |      |              |                  |              |        |      |
| Mexico    |          |   |        |   | OJL3     |   |      |        |      |              |                  |              |        |      |
| Hong Kong |          |   |        |   |          |   |      |        |      |              |                  |              |        |      |

Page 9/20 WFDF2012 World Ultimate Guts Championships

## >> WUGC2012 Open Division / Playoffs <<



## >> WUGC2012 Open Division / Playoffs <<



#### >>WUGC2012 Women's Division / Pool Round Robin <<

| Pool Round Ro | obin > |     | 1  |     |       | _ |    |        |    |    |          |    |    |        |   |    |         |      |    |             |     |    |         |    |    |         |    | ı  |        |   |    |         |    |      |        | 1    |              |                  | T            |       |      |
|---------------|--------|-----|----|-----|-------|---|----|--------|----|----|----------|----|----|--------|---|----|---------|------|----|-------------|-----|----|---------|----|----|---------|----|----|--------|---|----|---------|----|------|--------|------|--------------|------------------|--------------|-------|------|
| WA-Pool       |        | USA |    | Jap | an    |   | C  | Canada |    |    | Australi |